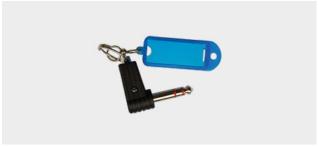

## STAFF JACK

## JP

cod. 6600-253010

When inserted in the "AJ" room activator, it allows the system to detect the presence of the staff and activate specific services. It can manage max. 30 different names. Weight: 0.03 kg.