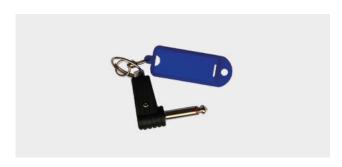

# **GUEST**JACK

### JC

cod. 6600-251010

When inserted in the "AJ" room activator, it allows the system to detect the presence of guests and activate room services. Weight: 0.03 kg.