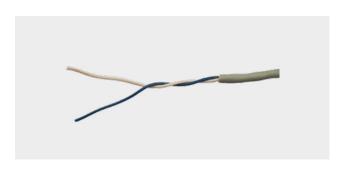

## UTP CAT.5 1X2 BUS CABLE

### **CUTP**

cod. 6600-012300

1-pair twisted cable, 1x2 UTP CAT.5, for data bus.